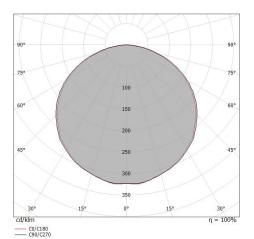

| OPTICAL                     |             |
|-----------------------------|-------------|
| C0/C180 optics              | 118°        |
| Light distribution simmetry | Symmetrical |