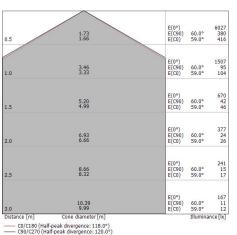

#### Energy efficiency class

This product contains 2 light sources of energy efficiency class D.

| Illuminotechnical Features              |                |
|-----------------------------------------|----------------|
| Light Output Ratio (LOR)                | 74 %           |
| Source lumens                           | 6288 lm        |
| Delivered lumens                        | 4669 lm        |
| Consumption                             | 58 W           |
| Luminaire efficacy                      | 80 lm/W        |
| Colour temperature                      | 3000 K         |
| Standard Deviation of Colour Matching   | 3 Step MacAdam |
| Colour rendering index                  | 90 Ra          |
| Junction temperature (lighting fixture) | 80             |
|                                         |                |
| Standard Operating Ambient Temperature  | 25°C           |

#### LED Life / Failure Ratio

L70 B20 C0 72500h

| UGR               |          |
|-------------------|----------|
| UGR transversal   | 21.1     |
| UGR axial         | 21.3     |
| X=4H   Y=8H       | S=0.25H  |
| Reflection factor | 70/50/20 |