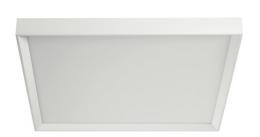

### Tara Maxi

## Ceiling Lights | 220-240 V | 4 topLED 51 W DC - 58 W AC | CRI 90 | Base 9024

Single emission ceiling lights for indoor application. The warm white LED light source with a diffused light distribution is composed of 4 topled LEDs with CCT of 3000 K and a CRI 90; the source luminous flux is 6288 lm, with a 123.3 lm/W nominal luminous efficacy.