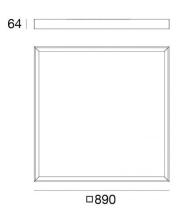

The device body is made of aluminium and features a white ral 9003 finish, processed by means of coating; the diffuser is made of pmma with a sandblasting treatment; the mounting frame is made of iron, with a zinc finish, processed by means of washing. The ingress protection degree is IP20; the total weight is of 21.450 kg.