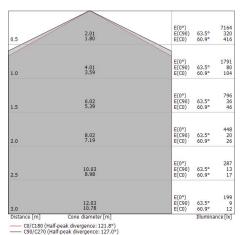

#### LED Life / Failure Ratio

L70 B20 C0 72500h

| UGR               |          |
|-------------------|----------|
| UGR transversal   | 20.6     |
| UGR axial         | 21.2     |
| X=4H   Y=8H       | S=0.25H  |
| Reflection factor | 70/50/20 |

| OPTICAL                     |                     |
|-----------------------------|---------------------|
| C0/C180 optics              | 122°                |
| C90/C270 optics             | 127°                |
| Light distribution simmetry | Symmetrical 2 assis |