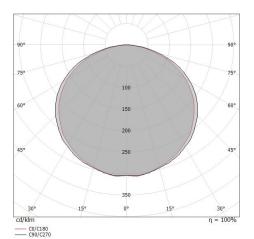

#### LED Life / Failure Ratio

L70 B20 C0 72500h

| UGR               |          |
|-------------------|----------|
| UGR transversal   | 20.6     |
| UGR axial         | 21.2     |
| X=4H   Y=8H       | S=0.25H  |
| Reflection factor | 70/50/20 |

| OPTICAL                     |                     |
|-----------------------------|---------------------|
| C0/C180 optics              | 122°                |
| C90/C270 optics             | 127°                |
| Light distribution simmetry | Symmetrical 2 assis |