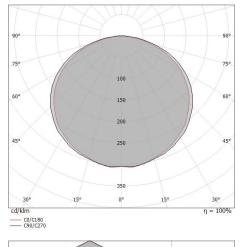

### LED Life / Failure Ratio

L70 B20 C0 72500h

| 21.2     |
|----------|
| 20.6     |
| S=0.25H  |
| 70/50/20 |
|          |

| OPTICAL                     |                     |
|-----------------------------|---------------------|
| C90/C270 optics             | 127°                |
| C0/C180 optics              | 122°                |
| Light distribution simmetry | Symmetrical 2 assis |

C0/C180 (Half-peak divergence: 121.8°) C90/C270 (Half-peak divergence: 127.0°)

Linea Light Group reserves the right, without any advance notice, to change the characteristics of their products, as well as the availability of the same at any time. No product, relative technical data, illustrations and information are binding for Linea Light Group. Linea Light Group will not be held liable for any illustration, text and/or translation\ errors. All values indicated are measured values. There is a +/- 10% tolerance for the flow, CCT and power data.