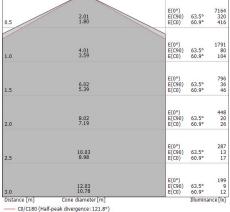

C0/C180 (Half-peak divergence: 121.8°) C90/C270 (Half-peak divergence: 127.0°)

Linea Light Group reserves the right, without any advance notice, to change the characteristics of their products, as well as the availability of the same at any time. No product, relative technical data, illustrations and information are binding for Linea Light Group. Linea Light Group will not be held liable for any illustration, text and/or translation\ errors. All values indicated are measured values. There is a +/- 10% tolerance for the flow, CCT and power data.