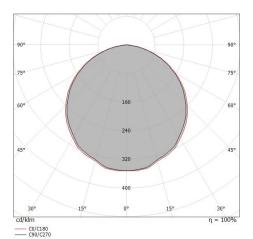

# Ceiling Lights | 220-240 V | 1 topLED 27 W DC - 31 W AC | CRI 90 | Base CA005DBBMDI

Single emission ceiling lights for indoor application. The super warm LED light source with a diffused light distribution is composed of 1 topled LEDs with CCT of 2700 K and a CRI 90; the source luminous flux is 3056 lm, with a 113.2 lm/W nominal luminous efficacy.

#### LED Life / Failure Ratio

L70 B20 C0 72500h

| UGR               |          |
|-------------------|----------|
| UGR axial         | 23.1     |
| UGR transversal   | 23.3     |
| X=4H   Y=8H       | S=0.25H  |
| Reflection factor | 70/50/20 |

| OPTICAL                     |             |
|-----------------------------|-------------|
| C0/C180 optics              | 112°        |
| Light distribution simmetry | Symmetrical |