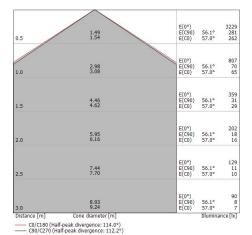

#### Energy efficiency class

This product contains a light source of energy efficiency class E.

| Illuminotechnical Features              |                |
|-----------------------------------------|----------------|
| Light Output Ratio (LOR)                | 75 %           |
| Source lumens                           | 3056 lm        |
| Delivered lumens                        | 2294 lm        |
| Consumption                             | 31 W           |
| Luminaire efficacy                      | 74 lm/W        |
| Colour temperature                      | 2700 K         |
| Standard Deviation of Colour Matching   | 3 Step MacAdam |
| Colour rendering index                  | 90 Ra          |
| Junction temperature (lighting fixture) | 80             |
|                                         |                |
| Standard Operating Ambient Temperature  | 25°C           |