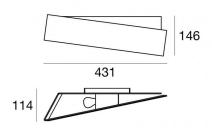

## Wall Lights | 220-240 V | 1xE27 **6990**

Double emission wall lights for indoor application. Compatibility: LED lamp, compact fluo 20 W, halogen 57 W; lamp cap 1xE27.

The device body is made of aluminium, processed by means of anodisation; the mounting frame is made of iron, with a white ral 9016 finish, processed by means of coating. The ingress protection degree is IP20; the total weight is of 0.975 kg.