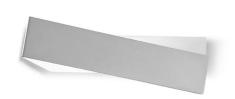

## Zig Zag\_W

## Wall Lights | 220-240 V | 1xE27 **6990**

Double emission wall lights for indoor application. Compatibility: LED lamp, compact fluo 20 W, halogen 57 W; lamp cap 1xE27.

The device body is made of aluminium, processed by means of anodisation; the mounting frame is made of iron, with a white ral 9016 finish, processed by means of coating. The ingress protection degree is IP20; the total weight is of 0.975 kg.