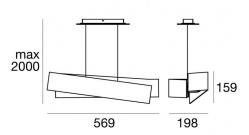

## Pendant Luminaires | 220-240 V | 2xE27 **6994**

Double emission pendant luminaires for indoor application. Compatibility: LED lamp, compact fluo 20 W, halogen 57 W; lamp cap 2xE27.

The device body is made of iron and features a black finish, processed by means of coating The device body is made of iron, processed by means of coating; the diffuser is made of glass with a sandblasting treatment; the mounting frame is made of iron, with a embossed white ral 9003 finish, processed by means of coating. The ingress protection degree is IP20; the total weight is of 2.100 kg.

. The power supply cable is included and features a 2.3 m length.

The device features protection class I and can be ceiling-mounted.

Compliant with the EN 60598-1 standard and its specific provisions.

| Source lumens                           | 1830 lm |
|-----------------------------------------|---------|
| Colour temperature                      | 2500 K  |
| Colour rendering index                  | 100 Ra  |
| Junction temperature (lighting fixture) | 80      |
| durction temperature (lighting lixture) | 80      |