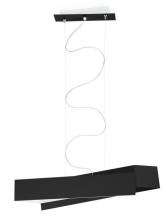

## Zig Zag\_P

## Pendant Luminaires | 220-240 V | 2xE27 **6994**

Double emission pendant luminaires for indoor application. Compatibility: LED lamp, compact fluo 20 W, halogen 57 W; lamp cap 2xE27.

The device body is made of iron and features a black finish, processed by means of coating The device body is made of iron, processed by means of coating; the diffuser is made of glass with a sandblasting treatment; the mounting frame is made of iron, with a embossed white ral 9003 finish, processed by means of coating. The ingress protection degree is IP20; the total weight is of 2.100 kg.