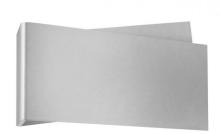

## Wall Lights | 220-240 V | 1xG9 **7001**

Double emission wall lights for indoor application. Halogen lamp included 48W, lamp cap 1xG9.

The device body is made of aluminium, processed by means of anodisation; the mounting frame is made of iron, with a white ral 9016 finish, processed by means of coating. The ingress protection degree is IP20; the total weight is of 0.595 kg.