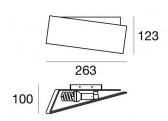

## Wall Lights | 220-240 V | 1xG9 **7001**

Double emission wall lights for indoor application. Halogen lamp included 48W, lamp cap 1xG9.

The device body is made of aluminium, processed by means of anodisation; the mounting frame is made of iron, with a white ral 9016 finish, processed by means of coating. The ingress protection degree is IP20; the total weight is of 0.595 kg.