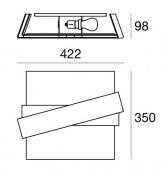

## Ceiling Lights | 220-240 V | 2xE27 7400

Single emission ceiling lights for indoor application. Compatibility: LED lamp, halogen 46 W, compact fluo 20 W; lamp cap 2xE27.

The device body is made of iron and features a embossed white ral 9003 finish, processed by means of coating; the diffuser is made of glass with a sandblasting treatment; the mounting frame is made of iron, with a white ral 9016 finish, processed by means of coating. The ingress protection degree is IP20; the total weight is of 3.620 kg.