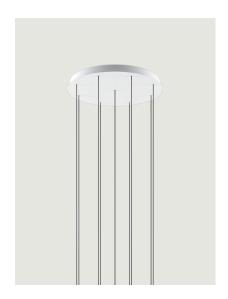

## Round Cluster System *Model* 9 Lights

Lodes's multiple round canopy (*Round Cluster System*) is a circular system for hanging suspension lights from the ceiling. It is a decorative element fitted with a variable but predefined number of holes and used to create more or less compact clusters of light fixtures based on the type of space and ceiling.

| 9 Lights                                   | System         | Structure: Metal   | Code               |
|--------------------------------------------|----------------|--------------------|--------------------|
| 0 0                                        | Cluster System | Matte White – 9010 | R04L09 1000        |
| 0 47 cm<br>0 18.50"<br>0 50 cm<br>0 19.68" |                | Matte Black – 9005 | R04L09 2000        |
| Net weight: 5.80 kg Parcels: 1             |                |                    | <b>(€</b> ) (IP20) |