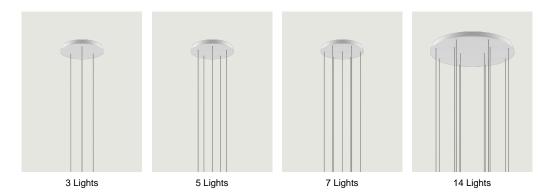

nging suspension lights from the ceiling. It is a decorative element fitted with a variable but predefined number of holes and used to create more or less compact clusters of light fixtures based on the type of space and ceiling.



| 9 Lights                                   | System         | Structure: Metal   | Code               |
|--------------------------------------------|----------------|--------------------|--------------------|
| 0 0                                        | Cluster System | Matte White – 9010 | R04L09 1000        |
| 0 47 cm<br>0 18.50"<br>0 50 cm<br>0 19.68" |                | Matte Black – 9005 | R04L09 2000        |
| Net weight: 5.80 kg Parcels: 1             |                |                    | <b>(€</b> ) (IP20) |

## Options of Round Cluster System