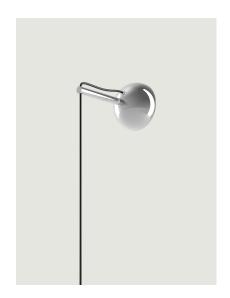

## Model Sky-Fall wall bracket

In Sky-Fall, the traditional glass processing techniques embrace the most advanced LED technologies. The shape of Sky-Fall captures the imagination in its reminiscence of ancient decanters in precious blown glass. Its function amazes thanks to the innovative double 10 W LED source that diffuses direct and indirect light. Available in two sizes and in three finishes, three finishes, and now also in a 3000K light colour temperature version, Sky-Fall decorates both when it is on and when it is off.

Sky-Fall wall bracket Structure: Metal Code Chrome R99L01 4000

Net weight: 0.40 kg

Parcels: 1