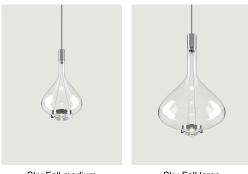

## Sky-Fall, Design by Studio Italia Design

## Model Sky-Fall wall bracket

In Sky-Fall, the traditional glass processing techniques embrace the most advanced LED technologies. The shape of Sky-Fall captures the imagination in its reminiscence of ancient decanters in precious blown glass. Its function amazes thanks to the innovative double 10 W LED source that diffuses direct and indirect light. Available in two sizes and in three finishes, three finishes, and now also in a 3000K light colour temperature version, Sky-Fall decorates both when it is on and when it is off.



Sky-Fall wall bracket Structure: Metal Code Chrome R99L01 4000

Net weight: 0.40 kg

Parcels: 1





## Options of Sky-Fall



Sky-Fall medium

Sky-Fall large