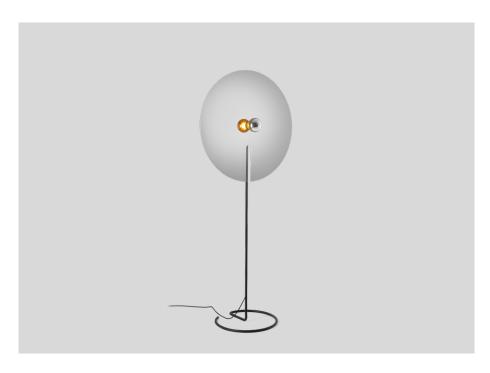

## **GENERAL** Floor Standing Black Matt + Glossy Aluminium IP20 Interior LED Lamp G95 E27 Socket E27 max. 15.0 W **ELECTRICAL** 220 - 240 V Class 2 Safety distance 0.3 m **PHYSICAL** Diameter 750 mm Height 1725 mm $3.7 \, \mathrm{kg}$

cable plug with dimmer

□ \_\_ §←0,3→

Free standing luminaire made from aluminium; surface Black Matt + Glossy Aluminium; powder coated; matt texture; shade: single side reflective aluminium composit panel; black textile cable plug with dimmer; lamp socket E27; lamp type A60; max. 15W; 220 - 240 V; degree of protection IP20; PC2; lamp not included;