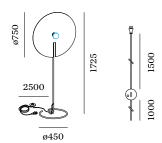

## **GENERAL** Floor Standing Black Matt + Glossy Aluminium IP20 Interior LED Lamp G95 E27 Socket E27 max. 15.0 W **ELECTRICAL** 220 - 240 V Class 2 Safety distance 0.3 m **PHYSICAL** Diameter 750 mm Height 1725 mm $3.7 \, \mathrm{kg}$