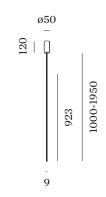

### PHYSICAL

| Diameter 60 mm |
|----------------|
| Height 1000 mm |
| 0.3 kg         |

 $\mathbf{Y}$ (<u>†</u>)

['174284B3'] The technical data represent rated values for an ambient temperature of 25°C. The data values for the luminous flux are initially subject to a tolerance of +/- 10%, those for the electrical connected load are initially subject to a tolerance of +/- 10%, and those for the colour temperature are initially subject to a tolerance of +/- 150 K. No liability is assumed for typographical or printing errors. The general terms and conditions of Wever & Ducré BV apply.