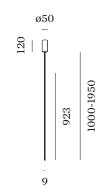

### PHYSICAL

| Diameter 60 mm |
|----------------|
| Height 1000 mm |
| 0.3 kg         |

| Project  |
|----------|
| Туре     |
| Notes    |
| Quantity |
| Date     |

['174284W3'] The technical data represent rated values for an ambient temperature of 25°C. The data values for the luminous flux are initially subject to a tolerance of +/- 10%, those for the electrical connected load are initially subject to a tolerance of +/- 10%, and those for the colour temperature are initially subject to a tolerance of +/- 150 K. No liability is assumed for typographical or printing errors. The general terms and conditions of Wever & Ducré BV apply.