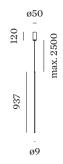

## PHYSICAL

| Diameter 9 mm |  |
|---------------|--|
| Height 937 mm |  |
| 0.3 kg        |  |

['270284CH5'] The technical data represent rated values for an ambient temperature of 25°C. The data values for the luminous flux are initially subject to a tolerance of +/- 10%, those for the electrical connected load are initially subject to a tolerance of +/- 10%, and those for the colour temperature are initially subject to a tolerance of +/- 150 K. No liability is assumed for typographical or printing errors. The general terms and conditions of Wever & Ducré BV apply. March 23, 2023