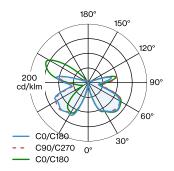

|
| LED                         |
| Lamp A60                    |
| E27                         |
| Socket E27                  |
| max. 15.0 W                 |
| $CRI \ge 90$                |
| ELECTRICAL                  |
| 220 - 240 V                 |
| Total connected power 5.0 W |
| Class 1                     |
| PHYSICAL                    |
| Diameter 300 mm             |
| Height 77 mm                |
| 0.7 kg                      |







 $Round\ ceiling/wall\ surface\ luminaire\ made\ from\ aluminium;\ surface\ Black\ Matt+Light\ Gold;\ powder$  $coated; matt \ texture; shade: single \ side \ reflective \ aluminium \ composit \ panel; lamp \ socket \ E27; lamp \ type$ A60; max. 15W; 220 - 240 V; degree of protection IP20; PC1; lamp not included;



## LIGHT DISTRIBUTION





## **MIRRO**

6321E0GB0

## **LAMPS**

A60 LED Lamp

| TYPE        | COLOUR        | Ø·H (MM) | ORDERCODE |
|-------------|---------------|----------|-----------|
| 2700K   E27 | Gold Mirror   | Ø60·108  | 9003E139  |
| 2700K   E27 | Silver Mirror | Ø60·108  | 9003E140  |
| 2200K   E27 | Gold Mirror   | Ø60·110  | 9003E155  |