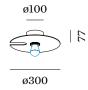

## **MIRRO**

6321E0GB0

| Project  |
|----------|
| Type     |
| Notes    |
| Quantity |
| Date     |

| GENERAL                     |
|-----------------------------|
| Ceiling                     |
| Surface                     |
| Black Matt + Light Gold     |
| IP20                        |
| Interior                    |
| 395 lm                      |
| LED                         |
| Lamp A60                    |
| E27                         |
| Socket E27                  |
| max. 15.0 W                 |
| $CRI \ge 90$                |
| ELECTRICAL                  |
| 220 - 240 V                 |
| Total connected power 5.0 W |
| Class 1                     |
| PHYSICAL                    |
| Diameter 300 mm             |
| Height 77 mm                |
| 0.7 kg                      |