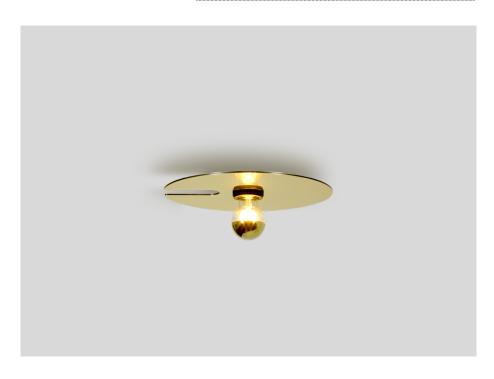

## **MIRRO**

6321E0GB0

| Project  |
|----------|
| Type     |
| Notes    |
| Quantity |
| Date     |

| GENERAL                     |
|-----------------------------|
| Ceiling                     |
| Surface                     |
| Black Matt + Light Gold     |
| IP20                        |
| Interior                    |
| 395 lm                      |
| LED                         |
| Lamp A60                    |
| E27                         |
| Socket E27                  |
| max. 15.0 W                 |
| $CRI \ge 90$                |
| ELECTRICAL                  |
| 220 - 240 V                 |
| Total connected power 5.0 W |
| Class 1                     |
| PHYSICAL                    |
| Diameter 300 mm             |
| Height 77 mm                |
| 0.7 kg                      |

 $Round\ ceiling/wall\ surface\ luminaire\ made\ from\ aluminium;\ surface\ Black\ Matt+Light\ Gold;\ powder$  $coated; matt \ texture; shade: single \ side \ reflective \ aluminium \ composit \ panel; lamp \ socket \ E27; lamp \ type$ A60; max. 15W; 220 - 240 V; degree of protection IP20; PC1; lamp not included;