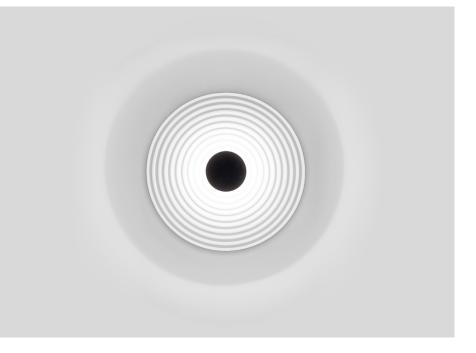

#### GENERAL

| Wall         |
|--------------|
| Surface      |
| Raw Material |
| IP20         |
| Interior     |
| 380 lm       |