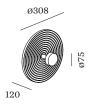

## PHYSICAL

| Length 300 mm |
|---------------|
| Width 120 mm  |
| Height 300 mm |
| 1.8 kg        |

Wall surface luminaire made from composite; indirect light distribution; surface colour "Raw Material"; PCB 3-step binning; phase-cut dim; light colour 2700 K; 220 - 240 V; degree of protection IP20; PC1; driver included; light source replaceable by an authorized professional; control gear replaceable by an authorized professional;