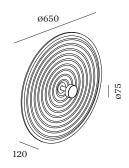

## PHYSICAL

| Length 650 mm |  |
|---------------|--|
| Width 120 mm  |  |
| 1.7 kg        |  |

(≟) ❤ (§+0,3+)

['336174OF3'] The technical data represent rated values for an ambient temperature of 25°C. The data values for the luminous flux are initially subject to a tolerance of +/- 10%, those for the electrical connected load are initially subject to a tolerance of +/- 10%, and those for the colour temperature are initially subject to a tolerance of +/- 150 K. No liability is assumed for typographical or printing errors. The general terms and conditions of Wever & Ducré BV apply. April 28, 2023