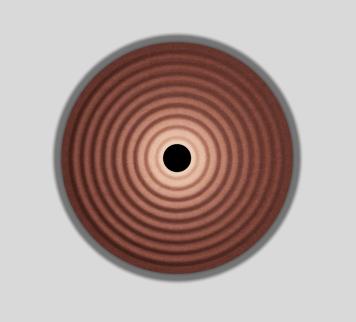

#### GENERAL

| Wall           |
|----------------|
| Surface        |
| Felt Oxide Red |
| IP20           |
| Interior       |
| 380 lm         |

## PHYSICAL

| Length 650 mm |  |
|---------------|--|
| Width 120 mm  |  |
| 1.7 kg        |  |

(≟) ❤ (§+0,3+)

['336174OF3'] The technical data represent rated values for an ambient temperature of 25°C. The data values for the luminous flux are initially subject to a tolerance of +/- 10%, those for the electrical connected load are initially subject to a tolerance of +/- 10%, and those for the colour temperature are initially subject to a tolerance of +/- 150 K. No liability is assumed for typographical or printing errors. The general terms and conditions of Wever & Ducré BV apply. April 28, 2023