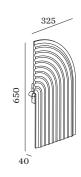

## PHYSICAL

| Length 325 mm |
|---------------|
| Width 40 mm   |
| Height 650 mm |
| 0.9 kg        |

| Project  |
|----------|
| Туре     |
| Notes    |
| Quantity |
| Date     |

['336300MF0'] The technical data represent rated values for an ambient temperature of 25°C. The data values for the luminous flux are initially subject to a tolerance of +/- 10%, those for the electrical connected load are initially subject to a tolerance of +/- 10%, and those for the colour temperature are initially subject to a tolerance of +/- 150 K. No liability is assumed for typographical or printing errors. The general terms and conditions of Wever & Ducré BV apply. April 28, 2023