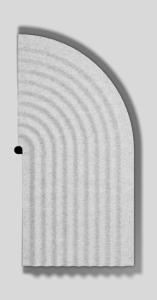

## GENERAL

| Wall             |
|------------------|
| Surface          |
| Felt Marble Grey |
| Interior         |

## PHYSICAL

| Length 325 mm |
|---------------|
| Width 40 mm   |
| Height 650 mm |
| 0.9 kg        |

| Project  |
|----------|
| Туре     |
| Notes    |
| Quantity |
| Date     |

['336300MF0'] The technical data represent rated values for an ambient temperature of 25°C. The data values for the luminous flux are initially subject to a tolerance of +/- 10%, those for the electrical connected load are initially subject to a tolerance of +/- 10%, and those for the colour temperature are initially subject to a tolerance of +/- 150 K. No liability is assumed for typographical or printing errors. The general terms and conditions of Wever & Ducré BV apply. April 28, 2023