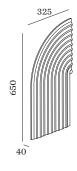

## PHYSICAL

| Length 325 mm |
|---------------|
| Width 40 mm   |
| Height 650 mm |
| 0.9 kg        |

| Project  |
|----------|
| Туре     |
| Notes    |
| Quantity |
| Date     |

['336400LF0'] The technical data represent rated values for an ambient temperature of 25°C. The data values for the luminous flux are initially subject to a tolerance of +/- 10%, those for the electrical connected load are initially subject to a tolerance of +/- 10%, and those for the colour temperature are initially subject to a tolerance of +/- 150 K. No liability is assumed for typographical or printing errors. The general terms and conditions of Wever & Ducré BV apply. April 28, 2023