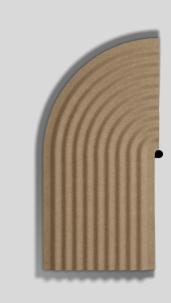

## GENERAL

| Wall           |
|----------------|
| Surface        |
| Felt Limestone |
| Interior       |

## PHYSICAL

| Length 325 mm |
|---------------|
| Width 40 mm   |
| Height 650 mm |
| 0.9 kg        |

| Project  |
|----------|
| Туре     |
| Notes    |
| Quantity |
| Date     |

['336400LF0'] The technical data represent rated values for an ambient temperature of 25°C. The data values for the luminous flux are initially subject to a tolerance of +/- 10%, those for the electrical connected load are initially subject to a tolerance of +/- 10%, and those for the colour temperature are initially subject to a tolerance of +/- 150 K. No liability is assumed for typographical or printing errors. The general terms and conditions of Wever & Ducré BV apply. April 28, 2023