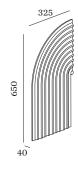

## PHYSICAL

| Length 325 mm |
|---------------|
| Width 40 mm   |
| Height 650 mm |
| 0.9 kg        |

| Project  |
|----------|
| Туре     |
| Notes    |
| Quantity |
| Date     |

['336400MF0'] The technical data represent rated values for an ambient temperature of 25°C. The data values for the luminous flux are initially subject to a tolerance of +/- 10%, those for the electrical connected load are initially subject to a tolerance of +/- 10%, and those for the colour temperature are initially subject to a tolerance of +/- 150 K. No liability is assumed for typographical or printing errors. The general terms and conditions of Wever & Ducré BV apply. April 28, 2023