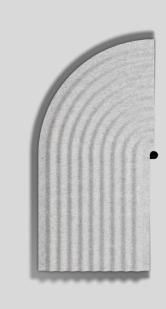

## GENERAL

| Wall             |
|------------------|
| Surface          |
| Felt Marble Grey |
| Interior         |

## PHYSICAL

| Length 325 mm |
|---------------|
| Width 40 mm   |
| Height 650 mm |
| 0.9 kg        |

| Project  |
|----------|
| Туре     |
| Notes    |
| Quantity |
| Date     |

['336400MF0'] The technical data represent rated values for an ambient temperature of 25°C. The data values for the luminous flux are initially subject to a tolerance of +/- 10%, those for the electrical connected load are initially subject to a tolerance of +/- 10%, and those for the colour temperature are initially subject to a tolerance of +/- 150 K. No liability is assumed for typographical or printing errors. The general terms and conditions of Wever & Ducré BV apply. April 28, 2023