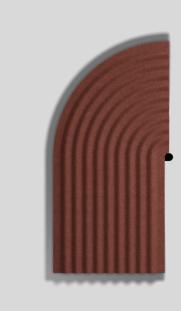

## GENERAL

| Wall           |
|----------------|
| Surface        |
| Felt Oxide Red |
| Interior       |

## PHYSICAL

| Length 325 mm |
|---------------|
| Width 40 mm   |
| Height 650 mm |
| 0.9 kg        |

| Project  |
|----------|
| Туре     |
| Notes    |
| Quantity |
| Date     |

['3364000F0'] The technical data represent rated values for an ambient temperature of 25°C. The data values for the luminous flux are initially subject to a tolerance of +/- 10%, those for the electrical connected load are initially subject to a tolerance of +/- 10%, and those for the colour temperature are initially subject to a tolerance of +/- 150 K. No liability is assumed for typographical or printing errors. The general terms and conditions of Wever & Ducré BV apply. April 28, 2023