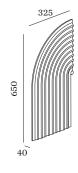

## PHYSICAL

| Length 325 mm |
|---------------|
| Width 40 mm   |
| Height 650 mm |
| 0.9 kg        |

| Project  |
|----------|
| Туре     |
| Notes    |
| Quantity |
| Date     |

['3364000F0'] The technical data represent rated values for an ambient temperature of 25°C. The data values for the luminous flux are initially subject to a tolerance of +/- 10%, those for the electrical connected load are initially subject to a tolerance of +/- 10%, and those for the colour temperature are initially subject to a tolerance of +/- 150 K. No liability is assumed for typographical or printing errors. The general terms and conditions of Wever & Ducré BV apply. April 28, 2023