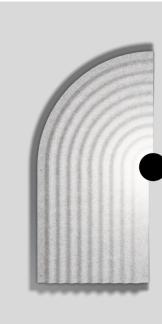

## GENERAL

| Wall             |
|------------------|
| Surface          |
| Felt Marble Grey |
| IP20             |
| Interior         |
| 390 lm           |