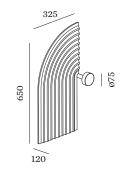

## PHYSICAL

| Length 325 mm |
|---------------|
| Width 120 mm  |
| Height 650 mm |
| 1.1 kg        |

Y  $( \downarrow )$ 

['336474MF5'] The technical data represent rated values for an ambient temperature of 25°C. The data values for the luminous flux are initially subject to a tolerance of +/- 10%, those for the electrical connected load are initially subject to a tolerance of +/- 10%, and those for the colour temperature are initially subject to a tolerance of +/- 150 K. No liability is assumed for typographical or printing errors. The general terms and conditions of Wever & Ducré BV apply.