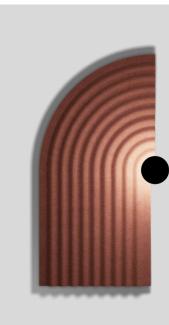

### GENERAL

| Wall           |
|----------------|
| Surface        |
| Felt Oxide Red |
| IP20           |
| Interior       |
| 390 lm         |

## LED

 $3000 \mathrm{K}$ 

## ELECTRICAL

| phase-cut dim               |
|-----------------------------|
| 220 - 240 V                 |
| Total connected power 9.0 W |
| Class 1                     |
|                             |