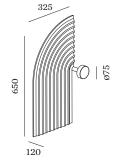

### PHYSICAL

| Length 325 mm |  |
|---------------|--|
| Width 120 mm  |  |
| Height 650 mm |  |
| 1.1 kg        |  |
|               |  |

Project

Туре

Notes

Date

Quantity

Y  $( \downarrow )$ 