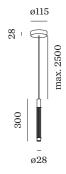

## **TRACE**SUSPENDED 1.1

253164B3

 $0.3 \, \mathrm{kg}$ 

| Project  |
|----------|
| Туре     |
| Notes    |
| Quantity |
| Date     |

| CENEDAL                                                               |
|-----------------------------------------------------------------------|
| GENERAL                                                               |
| Ceiling                                                               |
| Suspended                                                             |
| Black Matt                                                            |
| IP20                                                                  |
| Interior                                                              |
|                                                                       |
| 490 lm                                                                |
| LED                                                                   |
| 2700 K                                                                |
| 2,0011                                                                |
| OPTICAL                                                               |
| Beam angle 33°                                                        |
|                                                                       |
|                                                                       |
| ELECTRICAL                                                            |
| inel driver                                                           |
|                                                                       |
| incl. driver<br>220 - 240 V                                           |
| incl. driver<br>220 - 240 V<br>Total connected power 9.0 W            |
| incl. driver<br>220 - 240 V<br>Total connected power 9.0 W            |
| incl. driver<br>220 - 240 V<br>Total connected power 9.0 W            |
| incl. driver<br>220 - 240 V<br>Total connected power 9.0 W<br>Class 2 |