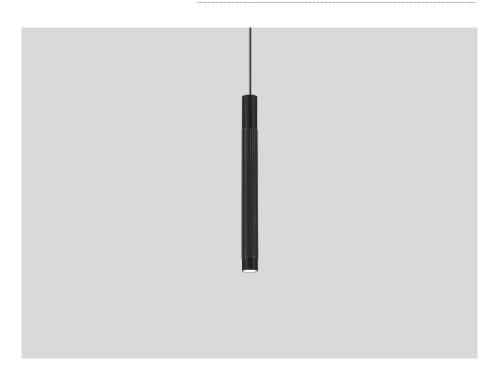

## **TRACE**SUSPENDED 1.1

253164B3

 $0.3 \, \mathrm{kg}$ 

| Project  |
|----------|
| Туре     |
| Notes    |
| Quantity |
| Date     |

| CENEDAL                                                               |
|-----------------------------------------------------------------------|
| GENERAL                                                               |
| Ceiling                                                               |
| Suspended                                                             |
| Black Matt                                                            |
| IP20                                                                  |
| Interior                                                              |
|                                                                       |
| 490 lm                                                                |
| LED                                                                   |
| 2700 K                                                                |
| 2,0011                                                                |
| OPTICAL                                                               |
| Beam angle 33°                                                        |
|                                                                       |
|                                                                       |
| ELECTRICAL                                                            |
| inel driver                                                           |
|                                                                       |
| incl. driver<br>220 - 240 V                                           |
| incl. driver<br>220 - 240 V<br>Total connected power 9.0 W            |
| incl. driver<br>220 - 240 V<br>Total connected power 9.0 W            |
| incl. driver<br>220 - 240 V<br>Total connected power 9.0 W            |
| incl. driver<br>220 - 240 V<br>Total connected power 9.0 W<br>Class 2 |