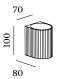

## **TRACE WALL 1.0**

333164CH3

| Project  |  |
|----------|--|
| Туре     |  |
| Notes    |  |
| Quantity |  |
| Date     |  |

| GENERAL                                                                                                                |
|------------------------------------------------------------------------------------------------------------------------|
| Wall                                                                                                                   |
| Surface                                                                                                                |
| Black Matt + Champagne                                                                                                 |
| IP20                                                                                                                   |
| Interior                                                                                                               |
| 560 lm                                                                                                                 |
|                                                                                                                        |
| LED                                                                                                                    |
| 2700 K                                                                                                                 |
| 3-step binning                                                                                                         |
|                                                                                                                        |
|                                                                                                                        |
| ELECTRICAL                                                                                                             |
| phase-cut dim                                                                                                          |
| phase-cut dim                                                                                                          |
|                                                                                                                        |
| phase-cut dim<br>220 - 240 V<br>Total connected power 8.0 W<br>Class 1                                                 |
| phase-cut dim<br>220 - 240 V<br>Total connected power 8.0 W<br>Class 1                                                 |
| phase-cut dim<br>220 - 240 V<br>Total connected power 8.0 W                                                            |
| phase-cut dim<br>220 - 240 V<br>Total connected power 8.0 W<br>Class 1                                                 |
| phase-cut dim 220 - 240 V Total connected power 8.0 W Class 1 Safety distance 0.3 m  PHYSICAL Length 70 mm             |
| phase-cut dim 220 - 240 V Total connected power 8.0 W Class 1 Safety distance 0.3 m  PHYSICAL Length 70 mm Width 80 mm |
| phase-cut dim 220 - 240 V Total connected power 8.0 W Class 1 Safety distance 0.3 m PHYSICAL                           |