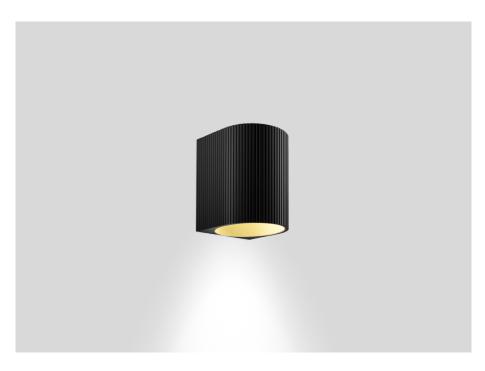

## **TRACE WALL 1.0**

333164CH3

| Project  |  |
|----------|--|
| Туре     |  |
| Notes    |  |
| Quantity |  |
| Date     |  |

| GENERAL                                                                                                                |
|------------------------------------------------------------------------------------------------------------------------|
| Wall                                                                                                                   |
| Surface                                                                                                                |
| Black Matt + Champagne                                                                                                 |
| IP20                                                                                                                   |
| Interior                                                                                                               |
| 560 lm                                                                                                                 |
|                                                                                                                        |
| LED                                                                                                                    |
| 2700 K                                                                                                                 |
| 3-step binning                                                                                                         |
|                                                                                                                        |
|                                                                                                                        |
| ELECTRICAL                                                                                                             |
| phase-cut dim                                                                                                          |
| phase-cut dim                                                                                                          |
|                                                                                                                        |
| phase-cut dim<br>220 - 240 V<br>Total connected power 8.0 W<br>Class 1                                                 |
| phase-cut dim<br>220 - 240 V<br>Total connected power 8.0 W<br>Class 1                                                 |
| phase-cut dim<br>220 - 240 V<br>Total connected power 8.0 W                                                            |
| phase-cut dim<br>220 - 240 V<br>Total connected power 8.0 W<br>Class 1                                                 |
| phase-cut dim 220 - 240 V Total connected power 8.0 W Class 1 Safety distance 0.3 m  PHYSICAL Length 70 mm             |
| phase-cut dim 220 - 240 V Total connected power 8.0 W Class 1 Safety distance 0.3 m  PHYSICAL Length 70 mm Width 80 mm |
| phase-cut dim 220 - 240 V Total connected power 8.0 W Class 1 Safety distance 0.3 m PHYSICAL                           |

Wall surface luminaire made from aluminium; surface Black Matt + Champagne; up or down light emission; with COB (Chip on Board) technology for maximum efficiency; phase-cut dim; light colour 2700 K; bin $ning\ initial\ MacAdam \leq 3\ SDCM; 220-240\ V; degree\ of\ protection\ IP20; PC1; driver\ included; light\ source$  $replaceable\ by\ an\ authorized\ professional;\ control\ gear\ replaceable\ by\ an\ authorized\ professional;$ 