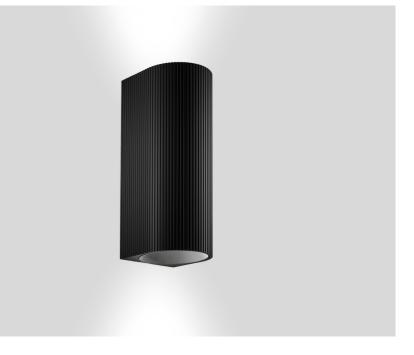

## WALL 2.0

333264B5

## GENERAL

| Wall          |
|---------------|
| Surface       |
| Black Matt    |
| IP20          |
| Interior      |
| Total 1260 lm |
| 1260 lm       |
|               |

LED

3000 K 2-step binning

## PHYSICAL

| Length 70 mm  |
|---------------|
| Width 80 mm   |
| Height 180 mm |
| 0.7 kg        |
|               |

Wall surface luminaire made from aluminium; surface Black Matt; powder coated; matt texture; up and down light emission; with COB (Chip on Board) technology for maximum efficiency; phase-cut dim; light colour 3000 K; binning initial MacAdam  $\leq$  2 SDCM; 220 - 240 V; degree of protection IP20; PC1; driver included; light source replaceable by an authorized professional; control gear replaceable by an authorized professional;