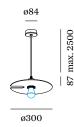

### **GENERAL** Ceiling Suspended Black Matt + Light Gold IP20 Interior 395 lm **LED** Lamp A60 E27 Socket E27 max. 15.0 W $CRI \geq 90\,$ **ELECTRICAL** 220 - 240 V Total connected power 5.0 W Class 1 **PHYSICAL** Diameter 300 mm Height 87 mm

Round ceiling suspended luminaire made from aluminium; surface Black Matt + Light Gold; powder coated; matt texture; shade: single side reflective aluminium composit panel; inclusive adjustable cable suspension max. 2500mm in Signal Black; lamp socket E27; lamp type A60; max. 15W; 220 - 240 V; degree of protection IP20; PC1; lamp not included;