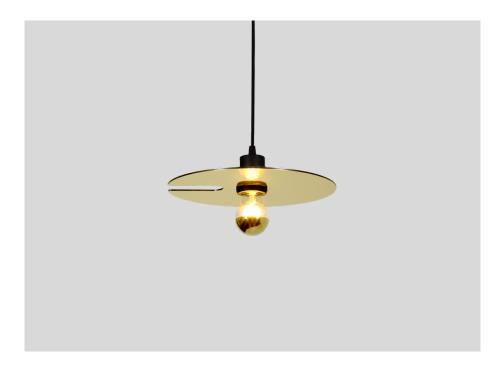

### **GENERAL** Ceiling Suspended Black Matt + Light Gold IP20 Interior 395 lm **LED** Lamp A60 E27 Socket E27 max. 15.0 W $CRI \geq 90\,$ **ELECTRICAL** 220 - 240 V Total connected power 5.0 W Class 1 **PHYSICAL** Diameter 300 mm Height 87 mm

Round ceiling suspended luminaire made from aluminium; surface Black Matt + Light Gold; powder coated; matt texture; shade: single side reflective aluminium composit panel; inclusive adjustable cable suspension max. 2500mm in Signal Black; lamp socket E27; lamp type A60; max. 15W; 220 - 240 V; degree of protection IP20; PC1; lamp not included;

# **MIRRO** SUSPENDED 1.0

6341E0GB0