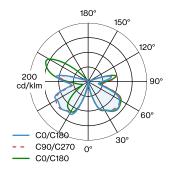

|
| Notes    |  |  |  |  |
| Quantity |  |  |  |  |
| Date     |  |  |  |  |

### **GENERAL** Ceiling Suspended Black Matt + Black Chrome IP20 Interior 395 lm **LED** Lamp A60 E27 Socket E27 max. 15.0 W $CRI \geq 90\,$ **ELECTRICAL** 220 - 240 V Total connected power 5.0 W Class 1 **PHYSICAL**

Diameter 300 mm Height 87 mm 0.7 kg

incl. 2.5 m suspension







Round ceiling suspended luminaire made from aluminium; surface Black Matt + Black Chrome; powder  $coated; matt \ texture; shade: single \ side \ reflective \ aluminium \ composit \ panel; inclusive \ adjustable \ cable$  $suspension\ max.\ 2500mm\ in\ Signal\ Black; lamp\ socket\ E27; lamp\ type\ A60; max.\ 15W; 220-240\ V; degreence and the suspension\ max.$ of protection IP20; PC1; lamp not included;



#### LIGHT DISTRIBUTION





# **MIRRO** SUSPENDED 1.0

6341E0NB0

#### **LAMPS**

A60 LED Lamp

| TYPE        | COLOUR        | Ø·H (MM) | ORDERCODE |
|-------------|---------------|----------|-----------|
| 2700K   E27 | Gold Mirror   | Ø60·108  | 9003E139  |
| 2700K   E27 | Silver Mirror | Ø60·108  | 9003E140  |
| 2200K   E27 | Gold Mirror   | ø60·110  | 9003E155  |