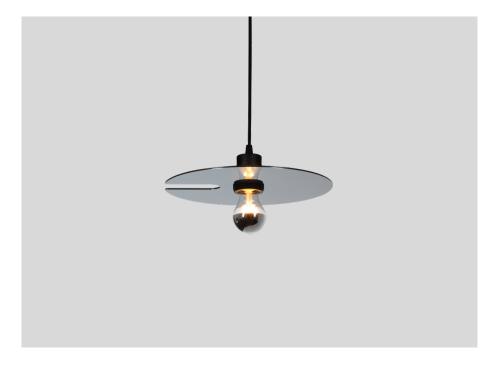

### **GENERAL** Ceiling Suspended Black Matt + Black Chrome IP20 Interior 395 lm **LED** Lamp A60 E27 Socket E27 max. 15.0 W $CRI \geq 90\,$ **ELECTRICAL** 220 - 240 V Total connected power 5.0 W Class 1 **PHYSICAL**

Diameter 300 mm Height 87 mm 0.7 kg

incl. 2.5 m suspension

Round ceiling suspended luminaire made from aluminium; surface Black Matt + Black Chrome; powder  $coated; matt \ texture; shade: single \ side \ reflective \ aluminium \ composit \ panel; inclusive \ adjustable \ cable$  $suspension\ max.\ 2500mm\ in\ Signal\ Black; lamp\ socket\ E27; lamp\ type\ A60; max.\ 15W; 220-240\ V; degreence and the suspension\ max.$ of protection IP20; PC1; lamp not included;