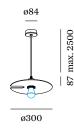

Diameter 300 mm Height 87 mm 0.7 kg

incl. 2.5 m suspension

Round ceiling suspended luminaire made from aluminium; surface Black Matt + Black Chrome; powder  $coated; matt \ texture; shade: single \ side \ reflective \ aluminium \ composit \ panel; inclusive \ adjustable \ cable$  $suspension\ max.\ 2500mm\ in\ Signal\ Black; lamp\ socket\ E27; lamp\ type\ A60; max.\ 15W; 220-240\ V; degreence and the suspension\ max.$ of protection IP20; PC1; lamp not included;