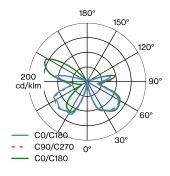

### LIGHT DISTRIBUTION

 ['6342E0GB0'] The technical data represent rated values for an ambient temperature of 25°C. The data values for the luminous flux are initially subject to a tolerance of +/- 10%, those
 February 27, 2023