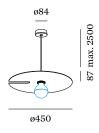

#### PHYSICAL

| Diameter 450 mm        |
|------------------------|
| Height 87 mm           |
| 1 kg                   |
| incl. 2.5 m suspension |