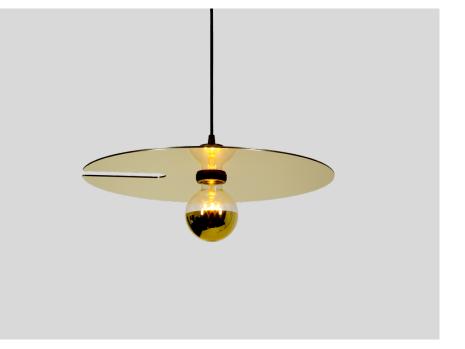

# <u>ا</u>

Round ceiling/wall surface luminaire made from aluminium; surface Black Matt + Light Gold; powder coated; matt texture; shade: single side reflective aluminium composit panel; inclusive adjustable cable suspension max. 2500mm in Signal Black; lamp socket E27; lamp type A60; max. 15W; 220 - 240 V; degree  $\,$ of protection IP20; PC1; lamp not included;