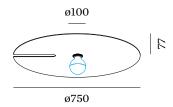

### **GENERAL** Ceiling Surface Black Matt + Light Gold IP20 Interior 365 lm LED Lamp G95 E27 Socket E27 max. 15.0 W $CRI \geq 90\,$ **ELECTRICAL** 220 - 240 V Total connected power 5.5 W Class 1 **PHYSICAL** Diameter 750 mm Height 77 mm $2.1\,\mathrm{kg}$