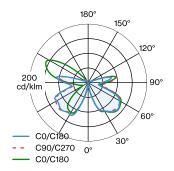

## **MIRRO** 3.0

6323E0GB0

| Project  |
|----------|
| Туре     |
| Notes    |
| Quantity |
| Date     |

### **GENERAL** Ceiling Surface Black Matt + Light Gold IP20 Interior 365 lm LED Lamp G95 E27 Socket E27 max. 15.0 W $CRI \geq 90\,$ **ELECTRICAL** 220 - 240 V Total connected power 5.5 W Class 1 **PHYSICAL** Diameter 750 mm Height 77 mm $2.1\,\mathrm{kg}$







Round ceiling/wall surface luminaire made from aluminium; surface Black Matt + Light Gold; powder  $coated; matt\ texture; shade: single\ side\ reflective\ aluminium\ composit\ panel; lamp\ socket\ E27; lamp\ type$ A60; max. 15W; 220 - 240 V; degree of protection IP20; PC1; lamp not included;



#### LIGHT DISTRIBUTION





# MIRRO 3.0

6323E0GB0

#### **LAMPS**

**G95 LED Lamp** 

| TYPE        | COLOUR        | Ø·H (MM) | ORDERCODE |
|-------------|---------------|----------|-----------|
| 2700K   E27 | Gold Mirror   | ø94·136  | 9003E142  |
| 2200K   E27 | Gold Mirror   | Ø96·138  | 9003E156  |
| 2700K   E27 | Silver Mirror | ø94·136  | 9003E157  |