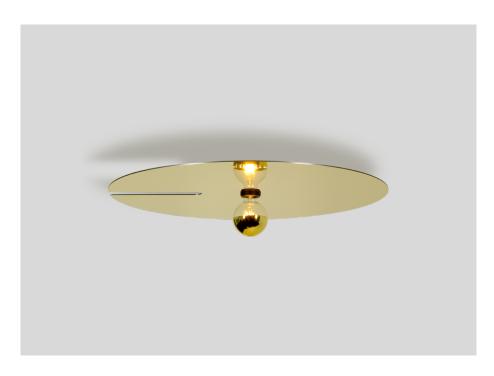

### **GENERAL** Ceiling Surface Black Matt + Light Gold IP20 Interior 365 lm LED Lamp G95 E27 Socket E27 max. 15.0 W $CRI \geq 90\,$ **ELECTRICAL** 220 - 240 V Total connected power 5.5 W Class 1 **PHYSICAL** Diameter 750 mm Height 77 mm $2.1\,\mathrm{kg}$

Round ceiling/wall surface luminaire made from aluminium; surface Black Matt + Light Gold; powder  $coated; matt\ texture; shade: single\ side\ reflective\ aluminium\ composit\ panel; lamp\ socket\ E27; lamp\ type$ A60; max. 15W; 220 - 240 V; degree of protection IP20; PC1; lamp not included;