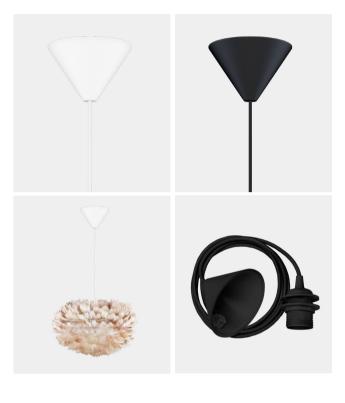

## CORD SET | CANOPY

Designed by UMAGE Design Team

## CREATE YOUR OWN LIGHTING SOLUTION

This modern and minimal cord set consists of 2.1 meters of textile cord, a canopy and an E27 socket. Available in a black or white finish, add our Idea LED bulb and UMAGE lampshade to create your own unique lighting solution that compliments your home.

Find more info on our website umage.com

| Ţ | Cord set for pendants |
|---|-----------------------|
|   | Compatible with E27   |

| $\sim$ | _ |  |
|--------|---|--|
| н      | - |  |
| ሥ      | = |  |
| L      | - |  |