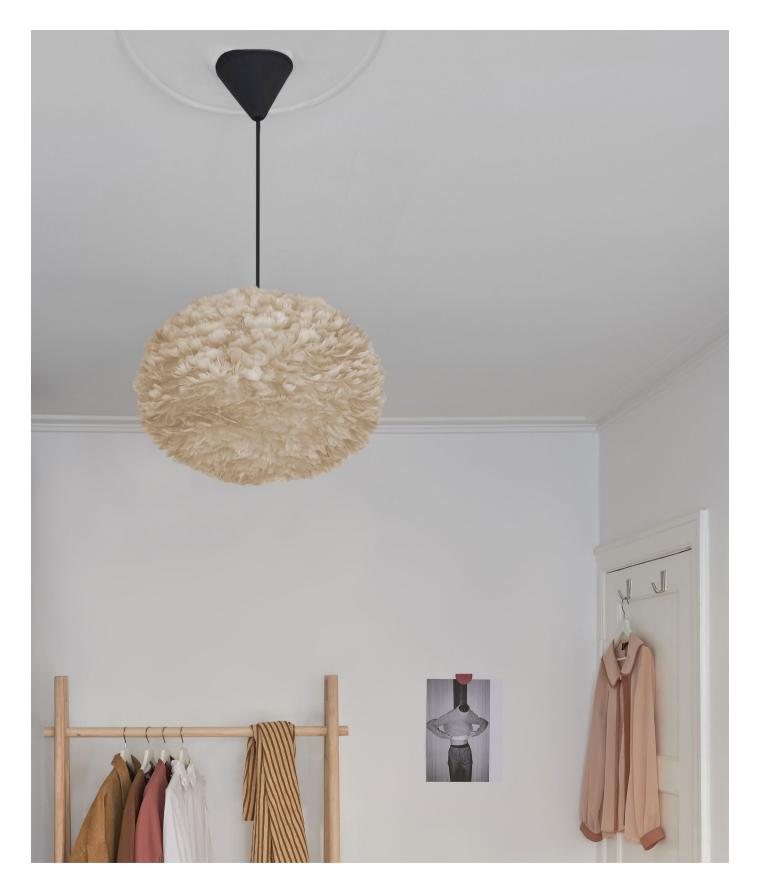

## CREATE YOUR OWN LIGHTING SOLUTION

This modern and minimal cord set consists of 2.1 meters of textile cord, a canopy and an E27 socket. Available in a black or white finish, add our Idea LED bulb and UMAGE lampshade to create your own unique lighting solution that compliments your home.