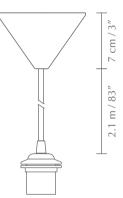

**TESTS & CERTIFICATIONS** CE (for indoor use, UL,cUL certified

DIMENSIONS Ø: 12 cm / 4.7" H: 7 cm / 3" L: 2.1 m / 83"

MATERIAL Textile cord, ceiling rose and E27 socket

WEIGHT INCL. PACKAGING 2.5 kg

> LIGHT SOURCE E27 - max 15W LED (not included)